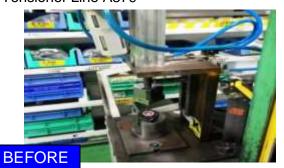

#### WIDELY/DEEPLY:-

PROBLEM / PRESENT STATUS: - we are facing the problem – Wrong Location Date punching at number punching Station of Tensioner Line A379

WHY - WHY ANALYSIS :-

Why:-Wrong Location Date punching

Why:- Guide Stud Broken

Why:- conventional load by Round Cylinder.

**ROOT CAUSE: - Round cylinder** 

**REGISTRATION NO&DATE:** 

**REGISTERED BY:-**

MANAGER'S SIGN:-

COUNTERMEASURE: - To Provide the square cylinder replace to Round cylinder at number punching Fixture of Tensioner Line A379.