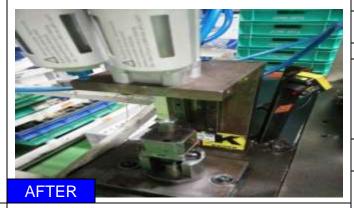

Why:- Guide Stud Broken

Why:- conventional load by Round Cylinder.

**ROOT CAUSE: - Round cylinder** 

**REGISTRATION NO&DATE:** 

**REGISTERED BY:-**

MANAGER'S SIGN:-

COUNTERMEASURE: - To Provide the square cylinder replace to Round cylinder at number punching Fixture of Tensioner Line A379.

RESULT: Eliminated the Wrong Location Date Punching at Number Punching Station.

| BENCHMARK     | Possibility |
|---------------|-------------|
| TARGET        | Eliminated  |
| KAIZEN START  | 16.10.16    |
| KAIZEN FINISH | 14.11.16    |